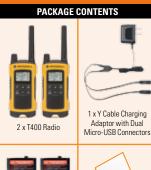

#### **CHARGING/BATTERY LIFE**

SOUNDS/ALERTS

AE

\* The range in real-life conditions can be reduced from maximum range.

Open Water: Up to 6 miles Neighborhood: Up to 2 miles

The communication range quoted is calculated under optimum conditions, with an unobstructed line of sight. Actual range will vary depending on terrain and conditions, and is often less than maximum possible. Your actual range will be limited by several factors including, but not limited to, terrain, weather conditions, electromagnetic interference, and obstructions.