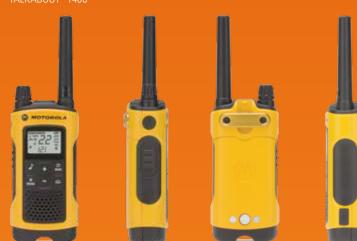

#### T400 KEY FEATURES

ALE

22 Channels, each with 121 Privacy Codes

iVOX Hands-free

NOAA Weather Channels and Alerts Dual Power

# GENERAL FRS/GMRS 462 - 467 MHz in the ultra high frequency (UHF) band

WARRANTY

| FEATURES                                        |
|-------------------------------------------------|
| 11 Weather Channels (7 NOAA) with Alert Feature |
| Built-in Flashlight                             |
| iVOX/VOX Hands-free                             |
| 20 Call Tones                                   |
| Quiet Talk                                      |
| Eco Smart                                       |
|                                                 |
| Talk Confirmation Tone                          |
| Low Battery Alert                               |
| Battery Meter                                   |
| Battery Save                                    |
| Keypad Lock                                     |
| Auto Squelch                                    |
| Time-out Timer                                  |
| Channel Busy                                    |
|                                                 |